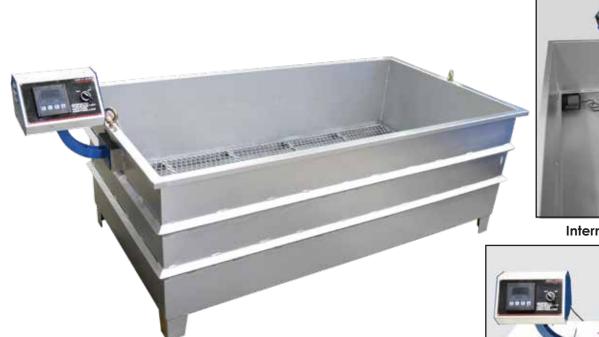

## THERMOSTATIC CONTROL CURING TANK Standard: BS 1881/104,BS EN 12390-5, UNI 9419

## Specimen Curing

Made from galvanized steel sheet on tank body, rest of accessories fully hot - deep galvanized coated against corrosion.

| Technical Specifications : |                                              | Unit Consists Of :     |
|----------------------------|----------------------------------------------|------------------------|
| Model Number               | NL 4007 X / 001N                             | Model Number           |
| Tank Material              | Galvernized Steel                            | NL 4007 X / DTHC       |
| Capacity                   | 700 Litres                                   |                        |
| Approx. Weight             | 87 kg                                        |                        |
| Power                      | 240 V, 1 ph, 50 / 60 Hz, 3000 W              |                        |
| Internal Dimension (mm)    | 850 (W) x 1600 (L) x 525 (D) Clear Depth 500 |                        |
| External DImension (mm)    | 915 (W) x 1940 (L) x 810 (H)                 | NL 4007 X / 001 - P002 |
| Packing Dimension (mm)     | 1000 (W) x 1700 (L) x 770 (H)                |                        |
|                            | ·                                            | _                      |

| Unit Consists Of :     |                                           |       |  |
|------------------------|-------------------------------------------|-------|--|
| Model Number           | Parts Description                         | Qty   |  |
| NL 4007 X / DTHC       | Digital Thermostatic Heating Controller   |       |  |
|                        | 240 V, 50/60 Hz, 1 Ph, 3000 W             |       |  |
|                        | (Submersible Heating Element c/w Bracket, |       |  |
|                        | Thermocouple Sensor & Controller Mounting |       |  |
|                        | Bracket c/w tools.)                       |       |  |
| NL 4007 X / 001 - P002 | Submersible Water Circulating Pump        | lno.  |  |
|                        | 240 V, 50/60 Hz, 1 Ph                     |       |  |
| NL 4007 X / 001 - P004 | Tank Base Shelves (1 Pair)                | 1set. |  |