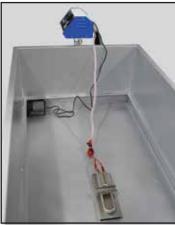

Internal Tank View

**Controller & Circulation Pump** 

ACCESSORIES

| Unit Consists Of :     |                                           |       |  |
|------------------------|-------------------------------------------|-------|--|
| Model Number           | Parts Description                         | Qty   |  |
| NL 4007 X / DTHC       | Digital Thermostatic Heating Controller   |       |  |
|                        | 240 V, 50/60 Hz, 1 Ph, 3000 W             |       |  |
|                        | (Submersible Heating Element c/w Bracket, |       |  |
|                        | Thermocouple Sensor & Controller Mounting |       |  |
|                        | Bracket c/w tools.)                       |       |  |
| NL 4007 X / 001 - P002 | Submersible Water Circulating Pump        | lno.  |  |
|                        | 240 V, 50/60 Hz, 1 Ph                     |       |  |
| NL 4007 X / 001 - P004 | Tank Base Shelves (1 Pair)                | 1set. |  |