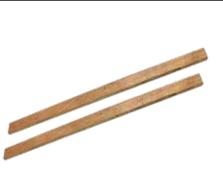

Optional Accessories :

| Model Number            | Accessories Description                       |
|-------------------------|-----------------------------------------------|
| NL 4012 X / 002 – A 001 | Packing Strips 4 x 15 x 230 mm (100 pcs/pack) |