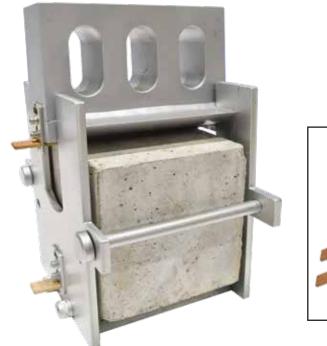

## SPLIT TENSILE TEST DEVICE (100 & 150MM CUBE) Standard: BS EN 12390-6, ASTM 496

Used to perform tests on concrete cube specimens for 100mm and 150mm cubes. It consist of top compression plunger and specimens. Holder Jig supplied **WITHOUT** packing strips. Need to order separately.

**Civil Engineering Testing Equipment** 

| Technical Specifications : |                             |
|----------------------------|-----------------------------|
| Model Number               | NL 4012 X / 002             |
| Specimen Size (mm)         | 100 x 150 mm Cube           |
| Dimension (mm)             | 210 (L) × 205 (W) × 310 (H) |
| Approx. Weight             | 14 kg                       |