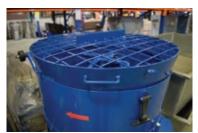

## **Making Concrete Specimens**

Used to prepare concrete specimens or mixtures, these pan type mixers ensure an uniform efficient fast mixture action. They are of easy & practical utilisation; suitable for laboratory & field purposes. The mixers are equipped with a manually controlled dischardge opening situated on the bottom part of the pan, for direct unloading of the mixture into a wheelbarrow or suitable container. The mixing blades & paddle can be adjusted in height; they are manufactured from special quality hardened steel to resist wear. The pan & the mixing gears have big thickness ratio, the gears are from hardened & rectified steel, the motor reducer is in oil-bath with Gleason conical coupling. Controls through magneto-thermic switch & release automatic coil contained in IP67 box.