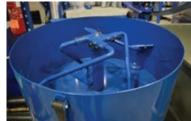

## **Making Concrete Specimens**

Used to prepare concrete specimens or mixtures, these pan type mixers ensure an uniform efficient fast mixture action. They are of easy & practical utilisation; suitable for laboratory & field purposes. The mixers are equipped with a manually controlled dischardge opening situated on the bottom part of the pan, for direct unloading of the mixture into a wheelbarrow or suitable container. The mixing blades & paddle can be adjusted in height; they are manufactured from special quality hardened steel to resist wear. The pan & the mixing gears have big thickness ratio, the gears are from hardened & rectified steel, the motor reducer is in oil-bath with Gleason conical coupling. Controls through magneto-thermic switch & release automatic coil contained in IP67 box.