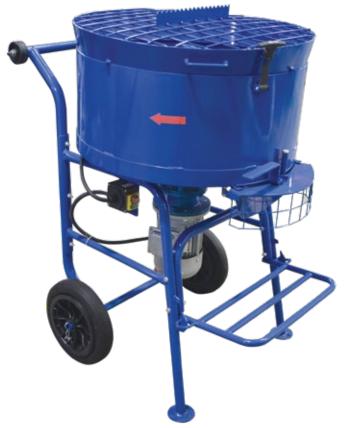

## CONCRETE PAN TYPE MIXER (FORCED SPEED) Standard: EN 12390-2

## **Making Concrete Specimens**

Used to prepare concrete specimens or mixtures, these pan type mixers ensure an uniform efficient fast mixture action. They are of easy & practical utilisation; suitable for laboratory & field purposes. The mixers are equipped with a manually controlled dischardge opening situated on the bottom part of the pan, for direct unloading of the mixture into a wheelbarrow or suitable container. The mixing blades & paddle can be adjusted in height; they are manufactured from special quality hardened steel to resist wear. The pan & the mixing gears have big thickness ratio, the gears are from hardened & rectified steel, the motor reducer is in oil-bath with Gleason conical coupling. Controls through magneto-thermic switch & release automatic coil contained in IP67 box.