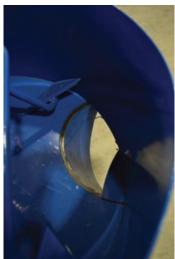

## **Making Concrete Specimens**

Used to prepare concrete specimens or mixtures, these pan type mixers ensure an uniform efficient fast mixture action. They are of easy & practical utilisation; suitable for laboratory & field purposes. The mixers are equipped with a manually controlled dischardge opening situated on the bottom part of the pan, for direct unloading of the mixture into a wheelbarrow or suitable container. The mixing blades & paddle can be adjusted in height; they are manufactured from special quality hardened steel to resist wear. The pan & the mixing gears have big thickness ratio, the gears are from hardened & rectified steel, the motor reducer is in oil-bath with Gleason conical coupling. Controls through magneto-thermic switch & release automatic coil contained in IP67 box.