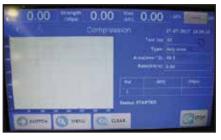

## **Technical Specifications:**

| Model Number             | NL 4043 X / 001                                   |
|--------------------------|---------------------------------------------------|
| Max. Capacity            | 50 x 0.01 kN sensitivity                          |
| Display Unit             | Eco-Smartz Controller with Touch Screen Display   |
| Max, Vertical Test Space | 300 mm (H) x 550 mm (W)                           |
| Load Rate                | 0.02 kN/s - 2 kN/s (Depend on Specimen Stiffness) |
| Memory Storage           | 550 Test Result                                   |
| Dimensions Apporx.       | 830 (L) x 663 (W) x 1135 (H)                      |
| Power                    | 240 V,0.37 kW,3 A, 50/60 Hz,1ph                   |
| Approx. Weight           | 225 kg                                            |