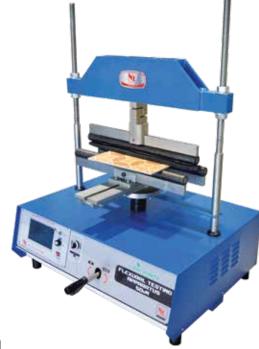

## FLEXURAL TESTING MACHINE

Standard: BS EN 491, EN 538, BS 6073:1

## **Breaking & Compression Strength**

The machine is equipped with a DC motor. Flexural, breaking and compression strength. tests can be perform under load or displacement control by using suitable accessories up to the machine capacity. Supplied with 50 kN Capacity Load Cell. Consist with two layer rounded metal bearers in a horizontal plane whose centers are spaced of the hanging length of the specimen to be tested, and a single rounded metal upper bearer positioned centrally between the two lower bearers. The Testing Machine consist of base containing the transmission components and holds two robust columns connected by upper cross head and digital graphics data acquisition and control system. The upper cross head can be adjusted to set the vertical test space for different tests.

## **Technical Specifications:**

| Model Number             | NL 4043 X / 001                                   |
|--------------------------|---------------------------------------------------|
| Max. Capacity            | 50 x 0.01 kN sensitivity                          |
| Display Unit             | Eco-Smartz Controller with Touch Screen Display   |
| Max, Vertical Test Space | 300 mm (H) x 550 mm (W)                           |
| Load Rate                | 0.02 kN/s - 2 kN/s (Depend on Specimen Stiffness) |
| Memory Storage           | 550 Test Result                                   |
| Dimensions Apporx.       | 830 (L) x 663 (W) x 1135 (H)                      |
| Power                    | 240 V,0.37 kW,3 A, 50/60 Hz,1ph                   |
| Approx. Weight           | 225 kg                                            |