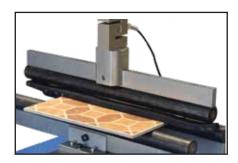

## **Breaking & Compression Strength**

The machine is equipped with a DC motor. Flexural, breaking and compression strength. tests can be perform under load or displacement control by using suitable accessories up to the machine capacity. Supplied with 50 kN Capacity Load Cell. Consist with two layer rounded metal bearers in a horizontal plane whose centers are spaced of the hanging length of the specimen to be tested, and a single rounded metal upper bearer positioned centrally between the two lower bearers. The Testing Machine consist of base containing the transmission components and holds two robust columns connected by upper cross head and digital graphics data acquisition and control system. The upper cross head can be adjusted to set the vertical test space for different tests.

| Model Number            | Descriptions                            | Qty    |
|-------------------------|-----------------------------------------|--------|
| NL 4043 X / 001 - P 001 | 50 kN 'S' Type Load Cell                | 1 pc.  |
| NL 4043 X / 001 - P 002 | Single Upper Bearer ( Ø 38 mm )         | 1 pc.  |
| NL 4043 X / 001 - P 003 | Double Lower Bearer ( Ø 38 mm )         | 2 pcs. |
| NL 4043 X / 001 - P 004 | Cranked Handle (Calibration Adjustment) | 1 no.  |
| NL 4043 X / 001 - P 005 | Hard Rubber Piece                       | 1 pc.  |