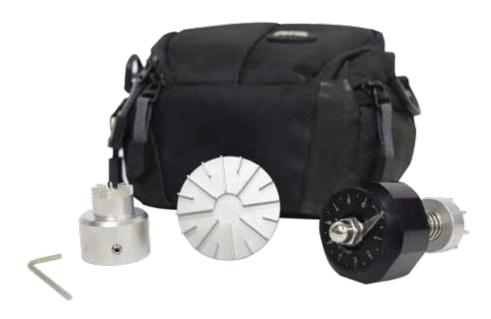

## **Unit Consists Of:**

| Model Number            | Specifications                                | Qty  |
|-------------------------|-----------------------------------------------|------|
| NL 5016 X / 001 – P 001 | Vane Adaptor (Measuring Range 0 - 0.2 kg/cm2) | lno. |
| NL 5016 X / 001 – P 002 | Standard Vane (Measuring Range 0 - 1 kg/cm2)  | lno. |
| NL 5016 X / 001 – P 003 | Vane Adaptor (Measuring Range 0 - 2.5 kg/cm2) | lno. |
| NL 5016 X / 001 – P 004 | Carry Case / Bag                              | lno. |